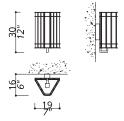

## 621-GK-X

1 LIGHT TYPE G9 MAX 42W

Glass shades.

**FINISH** Structure in L\_56 (black matte finish); details in F\_15 (satin gold finish).

**SHADE** X\_FUMÈ GLASS STICKS

### NOTES

Dimensions are expressed in centimetres, if not otherwise specified. All products may be customized subject to prior consulting with our technical department; please send your request to *info@officina-luce.it*. Officina Luce (Registered brand of ISSARCH srl) reserves the right to change or delete, at any time and without prior warning, the technical specification of any model or the model itself, depending on technical and commercial requirements.