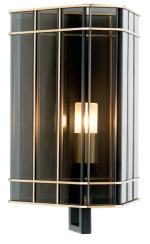

## TOP GLASS COLLECTION

Wall lamp

## 621-GK-X

1 LIGHT TYPE G9 MAX 42W

Glass shades.

**FINISH** Structure in L\_56 (black matte finish); details in F\_15 (satin gold finish).

**SHADE** X\_FUMÈ GLASS STICKS