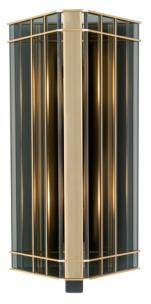

# TOP GLASS COLLECTION

Wall lamp

### 623-GK-X

2 LIGHTS TYPE G9 MAX 42W

Glass shades.

**FINISH** Structure in L\_56 (black matte finish); details in F\_15 (satin gold finish).

**SHADE** X\_FUMÈ GLASS STICKS