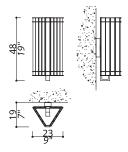

### 623-GK-X

2 LIGHTS TYPE G9 MAX 42W

Glass shades.

**FINISH** Structure in L\_56 (black matte finish); details in F\_15 (satin gold finish).

**SHADE** X\_FUMÈ GLASS STICKS

### NOTES

Dimensions are expressed in centimetres, if not otherwise specified. All products may be customized subject to prior consulting with our technical department; please send your request to *info@officina-luce.it*. Officina Luce (Registered brand of ISSARCH srl) reserves the right to change or delete, at any time and without prior warning, the technical specification of any model or the model itself, depending on technical and commercial requirements.